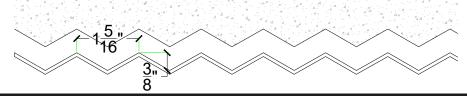

# customrock

FORMLINER

# www.customrock.com

Custom Rock Formliner 800,637,2447



## Pattern #4065

3/8" V Groove 1-5/16" oc



# **V-Lite Plastic Formliner**



#### Materials

STY - Polystyrene (White) - Single Use ABS (Gray) - Up to 10 Reuses



#### Care and Handling

keep out of the sunlight and cover when not in use.
Keep away from steam, acids, and certain fuels
For further instructions refer to application guide



## **Thermal Expansion**

Approximately 1/16" per every 10°F change in material temperature.



#### Note

Pattern may require additional backing. We recommend a mockup pour simulating actual job conditions.

Refer to Application Guide.

#### **SECTION VIEW**



#### **ELEVATION VIEW**



# customrock

# www.customrock.com

Custom Rock Formliner 800.637.2447



**FORMLINER** 

Number of Modules: 1

**Pattern Modules** 

## **MATCHING:**



### **ADDITIONAL BACKING REQUIRED:**



## **ROTATE 180 DEGREES:**



## **STAGGERED PATTERN:**