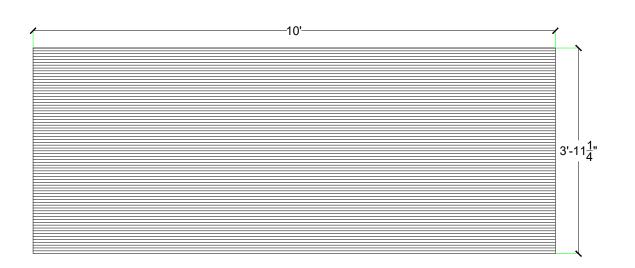

# customrock

FORMLINER

# www.customrock.com

Custom Rock Formliner 800,637,2447



## Pattern #4065

3/8" V Groove 1-5/16" oc



# **V-Lite Plastic Formliner**



#### Materials

STY - Polystyrene (White) - Single Use ABS (Gray) - Up to 10 Reuses



#### Care and Handling

keep out of the sunlight and cover when not in use.
Keep away from steam, acids, and certain fuels
For further instructions refer to application guide



## **Thermal Expansion**

Approximately 1/16" per every 10°F change in material temperature.



#### Note

Pattern may require additional backing. We recommend a mockup pour simulating actual job conditions.

Refer to Application Guide.

#### **SECTION VIEW**



#### **ELEVATION VIEW**



# customrock

# www.customrock.com

Custom Rock Formliner 800.637.2447



**FORMLINER** 

Number of Modules: 1

**Pattern Modules** 

## **MATCHING:**



### **ADDITIONAL BACKING REQUIRED:**



## **ROTATE 180 DEGREES:**



## **STAGGERED PATTERN:**