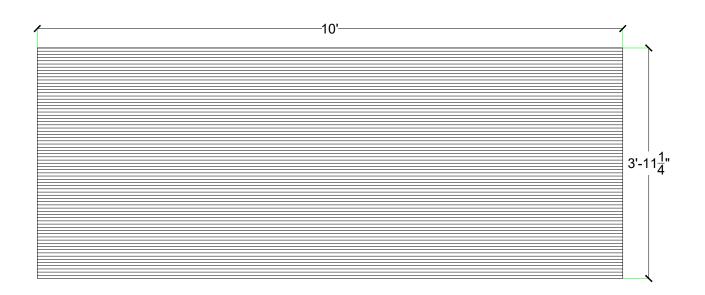

erials

STY - Polystyrene (White) - Single Use ABS (Gray) - Up to 10 Reuses



#### Care and Handling

keep out of the sunlight and cover when not in use.
Keep away from steam, acids, and certain fuels
For further instructions refer to application guide



## **Thermal Expansion**

Approximately 1/16" per every 10°F change in material temperature.



#### Note

Pattern may require additional backing. We recommend a mockup pour simulating actual job conditions.

Refer to Application Guide.

#### **SECTION VIEW**



#### **ELEVATION VIEW**



# customrock

# www.customrock.com

Custom Rock Formliner 800.637.2447



**FORMLINER** 

Number of Modules: 1

**Pattern Modules** 

## **MATCHING:**



### **ADDITIONAL BACKING REQUIRED:**



## **ROTATE 180 DEGREES:**



## **STAGGERED PATTERN:**