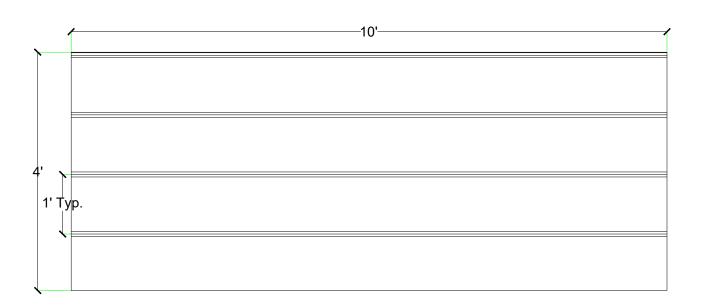

rmliner**



#### Materials

STY - Polystyrene (White) - Single Use ABS (Gray) - Up to 10 Reuses



#### Care and Handling

keep out of the sunlight and cover when not in use.
Keep away from steam, acids, and certain fuels
For further instructions refer to application guide



## **Thermal Expansion**

Approximately 1/16" per every 10°F change in material temperature.



#### Note

Pattern may require additional backing. We recommend a mockup pour simulating actual job conditions.

Refer to Application Guide.

#### **SECTION VIEW**



#### **ELEVATION VIEW**



# customrock

# www.customrock.com

Custom Rock Formliner 800.637.2447



FORMLINER

**Number of Modules:** 

**Pattern Modules** 





**ADDITIONAL BACKING REQUIRED:** 



## **ROTATE 180 DEGREES:**



## **STAGGERED PATTERN:**