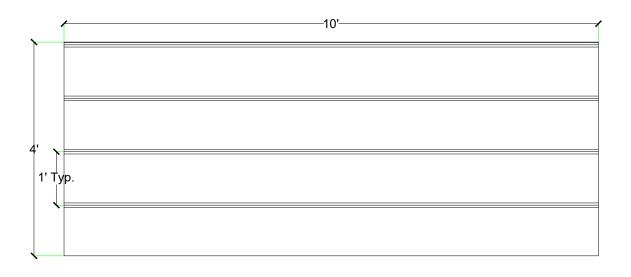

# customrock

FORMLINER

## www.customrock.com

Custom Rock Formliner 800,637,2447



## Pattern #4066

1/2" V Groove 12" oc



# **V-Lite Plastic Formliner**



#### Materials

STY - Polystyrene (White) - Single Use ABS (Gray) - Up to 10 Reuses



#### Care and Handling

keep out of the sunlight and cover when not in use.
Keep away from steam, acids, and certain fuels
For further instructions refer to application guide



## **Thermal Expansion**

Approximately 1/16" per every 10°F change in material temperature.



#### Note

Pattern may require additional backing. We recommend a mockup pour simulating actual job conditions.

Refer to Application Guide.

#### **SECTION VIEW**



#### **ELEVATION VIEW**



# customrock

# www.customrock.com

Custom Rock Formliner 800.637.2447



FORMLINER

**Number of Modules:** 

**Pattern Modules** 





**ADDITIONAL BACKING REQUIRED:** 



## **ROTATE 180 DEGREES:**



## **STAGGERED PATTERN:**