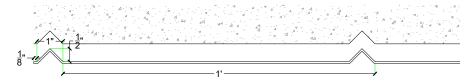

# customrock

FORMLINER

## www.customrock.com

Custom Rock Formliner 800,637,2447



## Pattern #4066

1/2" V Groove 12" oc



# **V-Lite Plastic Formliner**



#### Materials

STY - Polystyrene (White) - Single Use ABS (Gray) - Up to 10 Reuses



#### Care and Handling

keep out of the sunlight and cover when not in use.
Keep away from steam, acids, and certain fuels
For further instructions refer to application guide



## **Thermal Expansion**

Approximately 1/16" per every 10°F change in material temperature.



#### Note

Pattern may require additional backing. We recommend a mockup pour simulating actual job conditions.

Refer to Application Guide.

#### **SECTION VIEW**



#### **ELEVATION VIEW**



# customrock

# www.customrock.com

Custom Rock Formliner 800.637.2447



FORMLINER

**Number of Modules:** 

**Pattern Modules** 





**ADDITIONAL BACKING REQUIRED:** 



## **ROTATE 180 DEGREES:**



## **STAGGERED PATTERN:**