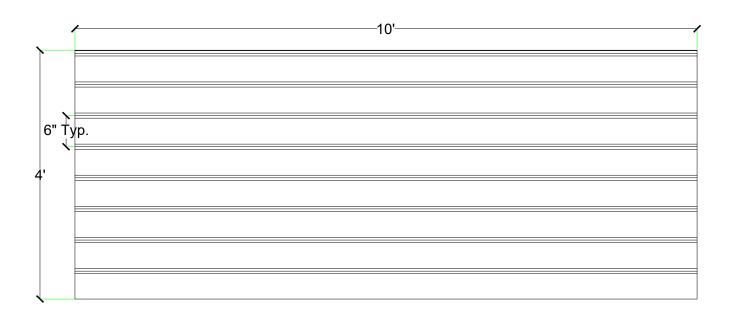

liner**



#### Materials

STY - Polystyrene (White) - Single Use ABS (Gray) - Up to 10 Reuses



### Care and Handling

Keep out of the sunlight and cover when not in use.
Keep away from steam, acids, and certain fuels
For further instructions refer to application guide



## **Thermal Expansion**

Approximately 1/16" per every 10°F change in material temperature.



#### Note

Pattern may require additional backing. We recommend a mockup pour simulating actual job conditions.

Refer to Application Guide.

#### **SECTION VIEW**



#### **ELEVATION VIEW**



# customrock

# www.customrock.com

Custom Rock Formliner 800.637.2447



**FORMLINER** 

Number of Modules: '

**Pattern Modules** 





**ADDITIONAL BACKING REQUIRED:** 



### **ROTATE 180 DEGREES:**



## **STAGGERED PATTERN:**