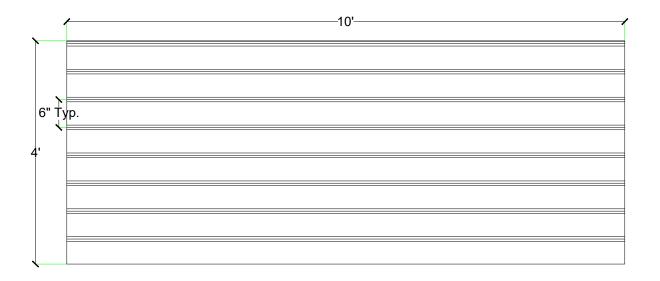

# customrock

FORMLINER

# www.customrock.com

Custom Rock Formliner 800.637.2447



## Pattern #4067

1/2" V Groove 6" oc



## **V-Lite Plastic Formliner**



#### Materials

STY - Polystyrene (White) - Single Use ABS (Gray) - Up to 10 Reuses



### Care and Handling

Keep out of the sunlight and cover when not in use.
Keep away from steam, acids, and certain fuels
For further instructions refer to application guide



## **Thermal Expansion**

Approximately 1/16" per every 10°F change in material temperature.



#### Note

Pattern may require additional backing. We recommend a mockup pour simulating actual job conditions.

Refer to Application Guide.

#### **SECTION VIEW**



#### **ELEVATION VIEW**



# customrock

# www.customrock.com

Custom Rock Formliner 800.637.2447



**FORMLINER** 

Number of Modules: '

**Pattern Modules** 





**ADDITIONAL BACKING REQUIRED:** 



### **ROTATE 180 DEGREES:**



## **STAGGERED PATTERN:**