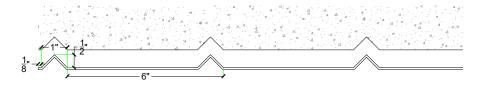

# customrock

FORMLINER

# www.customrock.com

Custom Rock Formliner 800.637.2447



## Pattern #4067

1/2" V Groove 6" oc



## **V-Lite Plastic Formliner**



#### Materials

STY - Polystyrene (White) - Single Use ABS (Gray) - Up to 10 Reuses



### Care and Handling

Keep out of the sunlight and cover when not in use.
Keep away from steam, acids, and certain fuels
For further instructions refer to application guide



## **Thermal Expansion**

Approximately 1/16" per every 10°F change in material temperature.



#### Note

Pattern may require additional backing. We recommend a mockup pour simulating actual job conditions.

Refer to Application Guide.

#### **SECTION VIEW**



#### **ELEVATION VIEW**



# customrock

# www.customrock.com

Custom Rock Formliner 800.637.2447



**FORMLINER** 

Number of Modules: '

**Pattern Modules** 





**ADDITIONAL BACKING REQUIRED:** 



### **ROTATE 180 DEGREES:**



## **STAGGERED PATTERN:**