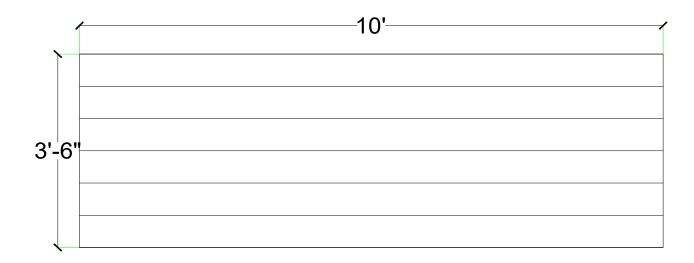

Area

## **V-Lite Plastic Formliner**



#### Materials

STY - Polystyrene (White) - Single Use ABS (Gray) - Up to 10 Reuses



### Care and Handling

cover when not in use.
Keep away from steam, acids, and certain fuels
For further instructions refer to application guide



## **Thermal Expansion**

Approximately 1/16" per every 10°F change in material temperature.



#### Note

Pattern may require additional backing. We recommend a mockup pour simulating actual job conditions.

Refer to Application Guide.

#### **SECTION VIEW**



#### **ELEVATION VIEW**



# customrock

# www.customrock.com

Custom Rock Formliner 800.637.2447



FORMLINER

**Number of Modules:** 

**Pattern Modules** 





**ADDITIONAL BACKING REQUIRED:** 



### **ROTATE 180 DEGREES:**



## **STAGGERED PATTERN:**