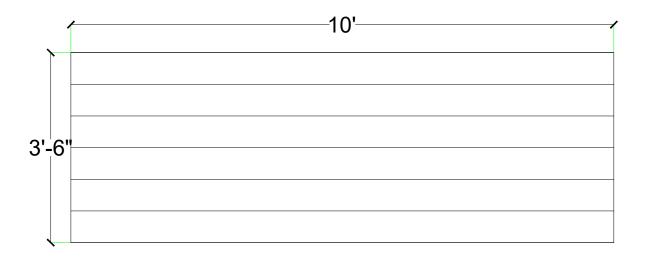

# customrock

FORMLINER

# www.customrock.com

Custom Rock Formliner 800.637.2447



## Pattern #4069

1" Reverse Scallop



2'x 2' Picture Area

## **V-Lite Plastic Formliner**



#### Materials

STY - Polystyrene (White) - Single Use ABS (Gray) - Up to 10 Reuses



### Care and Handling

cover when not in use.
Keep away from steam, acids, and certain fuels
For further instructions refer to application guide



## **Thermal Expansion**

Approximately 1/16" per every 10°F change in material temperature.



#### Note

Pattern may require additional backing. We recommend a mockup pour simulating actual job conditions.

Refer to Application Guide.

#### **SECTION VIEW**



#### **ELEVATION VIEW**



# customrock

# www.customrock.com

Custom Rock Formliner 800.637.2447



FORMLINER

**Number of Modules:** 

**Pattern Modules** 





**ADDITIONAL BACKING REQUIRED:** 



### **ROTATE 180 DEGREES:**



## **STAGGERED PATTERN:**