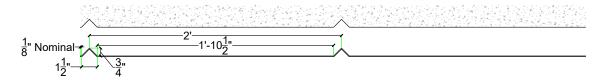

# customrock

**FORMLINER** 

## www.customrock.com

Custom Rock Formliner 800.637.2447



## Pattern #4076

3/4" V Groove 24" oc



2'x 2' Picture Area

# **V-Lite Plastic Formliner**



#### Materials

STY - Polystyrene (White) - Single Use ABS (Gray) - Up to 10 Reuses



#### Care and Handling

keep out of the sunlight and cover when not in use. Keep away from steam, acids, and certain fuels For further instructions refer to application guide



#### **Thermal Expansion**

Approximately 1/16" per every 10°F change in material temperature.



#### Note

Pattern may require additional backing. We recommend a mockup pour simulating actual job conditions.

Refer to Application Guide.

#### **SECTION VIEW**



#### **ELEVATION VIEW**



# customrock

FORMLINER

# www.customrock.com

Custom Rock Formliner 800.637.2447



**Number of Modules:** 

## **Pattern Modules**





**ADDITIONAL BACKING REQUIRED:** 



## **ROTATE 180 DEGREES:**



### **STAGGERED PATTERN:**