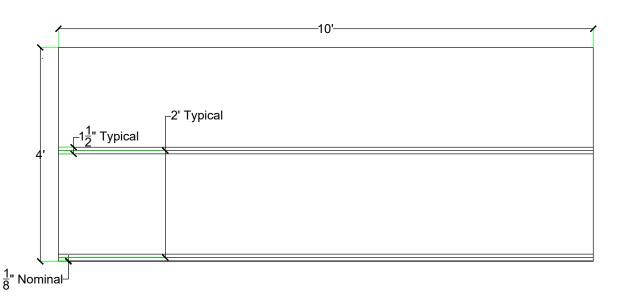

# customrock

**FORMLINER** 

## www.customrock.com

Custom Rock Formliner 800.637.2447



## Pattern #4076

3/4" V Groove 24" oc



2'x 2' Picture Area

# **V-Lite Plastic Formliner**



#### Materials

STY - Polystyrene (White) - Single Use ABS (Gray) - Up to 10 Reuses



#### Care and Handling

keep out of the sunlight and cover when not in use. Keep away from steam, acids, and certain fuels For further instructions refer to application guide



#### **Thermal Expansion**

Approximately 1/16" per every 10°F change in material temperature.



#### Note

Pattern may require additional backing. We recommend a mockup pour simulating actual job conditions.

Refer to Application Guide.

#### **SECTION VIEW**



#### **ELEVATION VIEW**



# customrock

FORMLINER

# www.customrock.com

Custom Rock Formliner 800.637.2447



**Number of Modules:** 

## **Pattern Modules**





**ADDITIONAL BACKING REQUIRED:** 



## **ROTATE 180 DEGREES:**



### **STAGGERED PATTERN:**