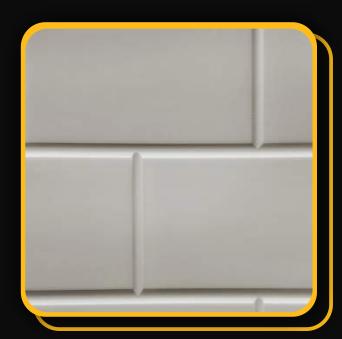

# customrock

FORMLINER

# www.customrock.com

Custom Rock Formliner 800.637,2447



## Pattern #5036

12" x 24" Smooth Face Block



2'x 2' Picture Area

## **V-Lite Plastic Formliner**



#### Materials

STY - Polystyrene (White) - Single Use ABS (Gray) - Up to 10 Reuses



### Care and Handling

keep out of the sunlight and cover when not in use.
Keep away from steam, acids, and certain fuels
For further instructions refer to application guide



## **Thermal Expansion**

Approximately 1/16" per every 10°F change in material temperature.



#### Note

Pattern may require additional backing. We recommend a mockup pour simulating actual job conditions.

Refer to Application Guide.

#### **SECTION VIEW**



#### **ELEVATION VIEW**



# customrock

# www.customrock.com

Custom Rock Formliner 800.637.2447



FORMLINER

Number of Modules: 1

**Pattern Modules** 

### **MATCHING:**



**ADDITIONAL BACKING REQUIRED:** 



#