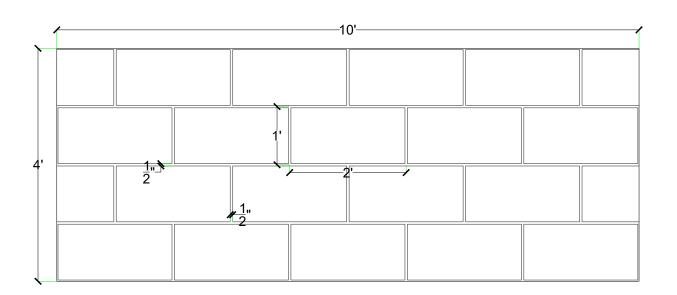

# customrock

FORMLINER

# www.customrock.com

Custom Rock Formliner 800.637,2447



## Pattern #5036

12" x 24" Smooth Face Block



2'x 2' Picture Area

## **V-Lite Plastic Formliner**



#### Materials

STY - Polystyrene (White) - Single Use ABS (Gray) - Up to 10 Reuses



### Care and Handling

keep out of the sunlight and cover when not in use.
Keep away from steam, acids, and certain fuels
For further instructions refer to application guide



## **Thermal Expansion**

Approximately 1/16" per every 10°F change in material temperature.



#### Note

Pattern may require additional backing. We recommend a mockup pour simulating actual job conditions.

Refer to Application Guide.

#### **SECTION VIEW**



#### **ELEVATION VIEW**



# customrock

# www.customrock.com

Custom Rock Formliner 800.637.2447



FORMLINER

Number of Modules: 1

**Pattern Modules** 

### **MATCHING:**



**ADDITIONAL BACKING REQUIRED:** 



## **ROTATE 180 DEGREES:**



## **STAGGERED PATTERN:**