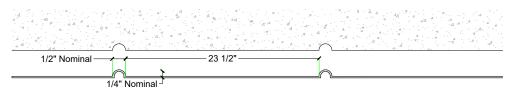

# customrock

FORMLINER

# www.customrock.com

Custom Rock Formliner 800.637,2447



## Pattern #5036

12" x 24" Smooth Face Block



2'x 2' Picture Area

## **V-Lite Plastic Formliner**



#### Materials

STY - Polystyrene (White) - Single Use ABS (Gray) - Up to 10 Reuses



### Care and Handling

keep out of the sunlight and cover when not in use.
Keep away from steam, acids, and certain fuels
For further instructions refer to application guide



## **Thermal Expansion**

Approximately 1/16" per every 10°F change in material temperature.



#### Note

Pattern may require additional backing. We recommend a mockup pour simulating actual job conditions.

Refer to Application Guide.

#### **SECTION VIEW**



#### **ELEVATION VIEW**



# customrock

# www.customrock.com

Custom Rock Formliner 800.637.2447



FORMLINER

Number of Modules: 1

**Pattern Modules** 

### **MATCHING:**



**ADDITIONAL BACKING REQUIRED:** 



## **ROTATE 180 DEGREES:**



## **STAGGERED PATTERN:**