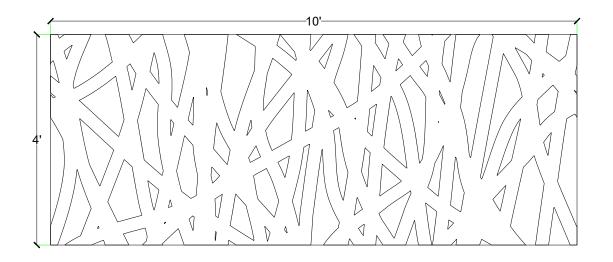

# customrock

2'x 2' Picture Area

FORMLINER

### Pattern #8016 Nest#1

## www.customrock.com

Custom Rock Formliner 800.637.2447



## **V-Lite Plastic Formliner**

#### **Materials**

STY - Polystyrene (White) - Single Use ABS (Gray) - Up to 10 Reuses

#### **Care and Handling**

Keep out of the sunlight and cover when not in use. Keep away from steam, acids, and certain fuels For further instructions refer to application guide



#### Thermal Expansion Approximately 1/16" per every

10°F change in material temperature.

#### Note

Pattern may require additional backing. We recommend a mockup pour simulating actual job conditions. Refer to Application Guide.

#### SECTION VIEW



#### **ELEVATION VIEW**



### www.customrock.com customrock Custom Rock Formliner 800.637.2447 FORMLINER **Pattern Modules Number of Modules: MATCHING: ROTATE 180 DEGREES:**

End to End

**ADDITIONAL BACKING REQUIRED:** 

Yes

No

Maybe

Top to Bottom

Does Not Match





**STAGGERED PATTERN:** 

Yes

Yes

No

No