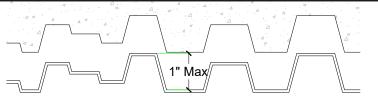

#### SECTION VIEW

#### Thermal Expansion Approximately 1/16" per every

10°F change in material temperature.

#### Note

Pattern may require additional backing. We recommend a mockup pour simulating actual job conditions. Refer to Application Guide.