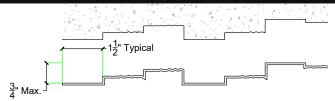

# customrock

**FORMLINER** 

www.customrock.com

Custom Rock Formliner 800.637,2447



## Pattern #8024

1.5" Rock Plank Pattern



## **V-Lite Plastic Formliner**



#### Materials

STY - Polystyrene (White) - Single Use ABS (Gray) - Up to 10 Reuses



### Care and Handling

Keep out of the sunlight and cover when not in use.
Keep away from steam, acids, and certain fuels
For further instructions refer to application guide



## **Thermal Expansion**

Approximately 1/16" per every 10°F change in material temperature.



#### Note

Pattern may require additional backing. We recommend a mockup pour simulating actual job conditions.

Refer to Application Guide.

#### **SECTION VIEW**



#### **ELEVATION VIEW**



## www.customrock.com

Custom Rock Formliner 800.637.2447



**FORMLINER** 

Number of Modules: 1

**Pattern Modules** 

## **MATCHING:**



### **ADDITIONAL BACKING REQUIRED:**



### **ROTATE 180 DEGREES:**



## **STAGGERED PATTERN:**