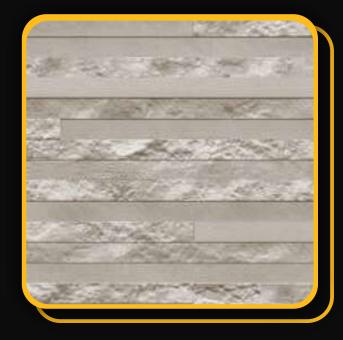

# customrock

**FORMLINER** 

www.customrock.com

Custom Rock Formliner 800.637,2447



## Pattern #8024

1.5" Rock Plank Pattern



## **V-Lite Plastic Formliner**



#### Materials

STY - Polystyrene (White) - Single Use ABS (Gray) - Up to 10 Reuses



### Care and Handling

Keep out of the sunlight and cover when not in use.
Keep away from steam, acids, and certain fuels
For further instructions refer to application guide



## **Thermal Expansion**

Approximately 1/16" per every 10°F change in material temperature.



#### Note

Pattern may require additional backing. We recommend a mockup pour simulating actual job conditions.

Refer to Application Guide.

#### **SECTION VIEW**



#### **ELEVATION VIEW**



## www.customrock.com

Custom Rock Formliner 800.637.2447



**FORMLINER** 

Number of Modules: 1

**Pattern Modules** 

## **MATCHING:**



### **ADDITIONAL BACKING REQUIRED:**



### **ROTATE 180 DEGREES:**