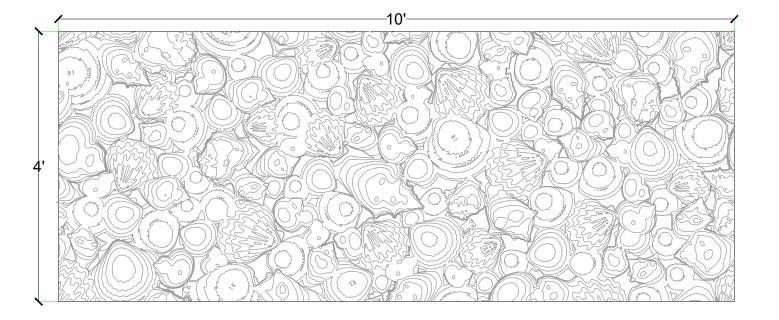

e Plastic Formliner**



#### Materials

STY - Polystyrene (White) - Single Use ABS (Gray) - Up to 10 Reuses



### Care and Handling

Keep out of the sunlight and cover when not in use. Keep away from steam, acids, and certain fuels
For further instructions refer to application guide



## **Thermal Expansion**

Approximately 1/16" per every 10°F change in material temperature.



#### Note

Pattern may require additional backing. We recommend a mockup pour simulating actual job conditions.

Refer to Application Guide.





#### **ELEVATION VIEW**



# customrock

www.customrock.com

Custom Rock Formliner 800.637.2447



FORMLINER

Number of Modules:

**Pattern Modules** 

### **MATCHING:**



**ADDITIONAL BACKING REQUIRED:** 



## **ROTATE 180 DEGREES:**



## **STAGGERED PATTERN:**