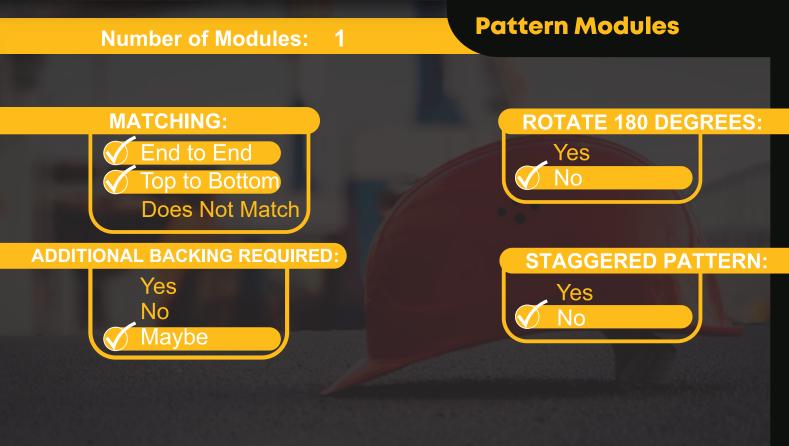

Formliner**

#### **Materials**

STY - Polystyrene (White) - Single Use ABS (Gray) - Up to 10 Reuses

#### **Care and Handling**

Keep out of the sunlight and cover when not in use. Keep away from steam, acids, and certain fuels For further instructions refer to application guide



Thermal Expansion Approximately 1/16" per every

10°F change in material temperature.

#### Note

Pattern may require additional backing. We recommend a mockup pour simulating actual job conditions. Refer to Application Guide.

#### **SECTION VIEW**



#### **ELEVATION VIEW**

| / | 10' |
|---|-----|
|   |     |
|   |     |
|   |     |
|   |     |
|   |     |
|   |     |
|   |     |
|   |     |
|   |     |
|   |     |
|   |     |

# Customrock www.customrock.com FORMLINER Custom Rock Formliner 800.637.2447





|    | 10' |
|----|-----|
|    |     |
|    |     |
|    |     |
| 4' |     |
|    |     |
|    |     |
|    |     |
|    |     |