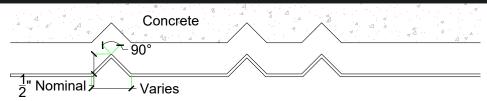

## **Thermal Expansion**

Approximately 1/16" per every 10°F change in material temperature.

#### **SECTION VIEW**