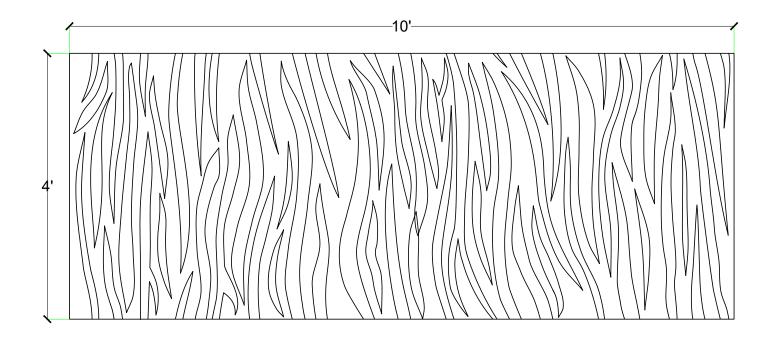

te Plastic Formliner**



#### Materials

STY - Polystyrene (White) - Single Use ABS (Gray) - Up to 10 Reuses



## Care and Handling

cover when not in use.
Keep away from steam, acids, and certain fuels
For further instructions refer to application guide



#### **Thermal Expansion**

Approximately 1/16" per every 10°F change in material temperature.



#### Note

Pattern may require additional backing. We recommend a mockup pour simulating actual job conditions.

Refer to Application Guide.

#### **SECTION VIEW**



#### **ELEVATION VIEW**



# customrock

# www.customrock.com

Custom Rock Formliner 800.637.2447



FORMLINER

**Number of Modules:** 

**Pattern Modules** 

## **MATCHING:**



**ADDITIONAL BACKING REQUIRED:** 



## **ROTATE 180 DEGREES:**



## **STAGGERED PATTERN:**