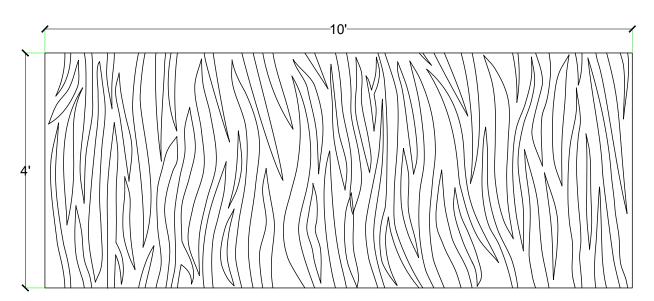

# customrock

FORMLINER

## www.customrock.com

Custom Rock Formliner 800,637,2447



## Pattern #8053

Wave #3



2'x 2' Picture Area

# **V-Lite Plastic Formliner**



#### Materials

STY - Polystyrene (White) - Single Use ABS (Gray) - Up to 10 Reuses



## Care and Handling

cover when not in use.
Keep away from steam, acids, and certain fuels
For further instructions refer to application guide



#### **Thermal Expansion**

Approximately 1/16" per every 10°F change in material temperature.



#### Note

Pattern may require additional backing. We recommend a mockup pour simulating actual job conditions.

Refer to Application Guide.

#### **SECTION VIEW**



#### **ELEVATION VIEW**



# customrock

# www.customrock.com

Custom Rock Formliner 800.637.2447



FORMLINER

**Number of Modules:** 

**Pattern Modules** 

## **MATCHING:**



**ADDITIONAL BACKING REQUIRED:** 



## **ROTATE 180 DEGREES:**



## **STAGGERED PATTERN:**