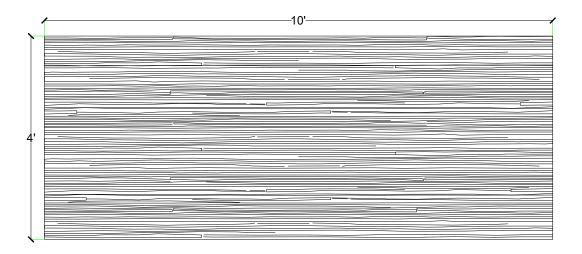

# Materials

STY - Polystyrene (White) - Single Use ABS (Gray) - Up to 10 Reuses



### Care and Handling

Keep out of the sunlight and cover when not in use.
Keep away from steam, acids, and certain fuels
For further instructions refer to application guide



### **Thermal Expansion**

Approximately 1/16" per every 10°F change in material temperature.



#### Note

Pattern may require additional backing. We recommend a mockup pour simulating actual job conditions.

Refer to Application Guide.

#### **SECTION VIEW**



#### **ELEVATION VIEW**



# customrock

## www.customrock.com

Custom Rock Formliner 800.637.2447



FORMLINER

Number of Modules: 6

**Pattern Modules** 

### **MATCHING:**



**ADDITIONAL BACKING REQUIRED:** 



## **ROTATE 180 DEGREES:**



### **STAGGERED PATTERN:**