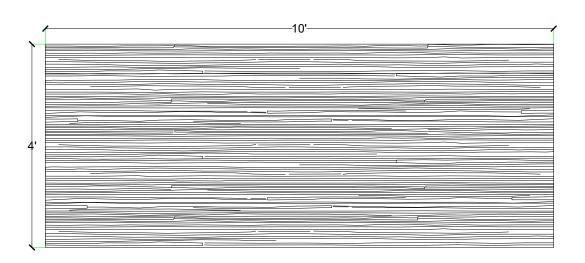

#### **ELEVATION VIEW**

## www.customrock.com

Custom Rock Formliner 800.637.2447

FORMLINER

Number of Modules: 6

**Pattern Modules** 