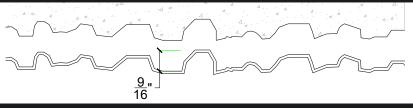

# customrock

FORMLINER

# Pattern #8055

Rustic Reeds



## www.customrock.com

Custom Rock Formliner 800.637.2447



## **V-Lite Plastic Formliner**



#### Materials

STY - Polystyrene (White) - Single Use ABS (Gray) - Up to 10 Reuses



### Care and Handling

Keep out of the sunlight and cover when not in use.
Keep away from steam, acids, and certain fuels
For further instructions refer to application guide



### **Thermal Expansion**

Approximately 1/16" per every 10°F change in material temperature.



#### Note

Pattern may require additional backing. We recommend a mockup pour simulating actual job conditions.

Refer to Application Guide.

#### **SECTION VIEW**



#### **ELEVATION VIEW**



# customrock

## www.customrock.com

Custom Rock Formliner 800.637.2447



FORMLINER

Number of Modules: 6

**Pattern Modules** 

### **MATCHING:**



**ADDITIONAL BACKING REQUIRED:** 



## **ROTATE 180 DEGREES:**



### **STAGGERED PATTERN:**