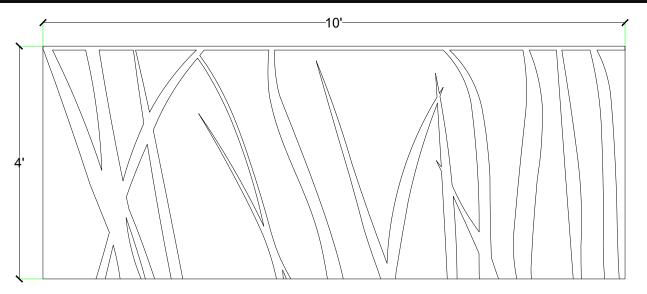

# customrock

FORMLINER

# www.customrock.com

Custom Rock Formliner 800,637,2447



# **Pattern # 8056**

Grass #1 - 48 inches



# **V-Lite Plastic Formliner**



#### Materials

STY - Polystyrene (White) - Single Use ABS (Gray) - Up to 10 Reuses



## Care and Handling

cover when not in use.
Keep away from steam, acids, and certain fuels
For further instructions refer to application guide



## **Thermal Expansion**

Approximately 1/16" per every 10°F change in material temperature.



#### Note

Pattern may require additional backing. We recommend a mockup pour simulating actual job conditions.

Refer to Application Guide.

#### **SECTION VIEW**



#### **ELEVATION VIEW**



# customrock

# www.customrock.com

Custom Rock Formliner 800.637.2447



**FORMLINER** 

Number of Modules: 1

**Pattern Modules** 

## **MATCHING:**



**ADDITIONAL BACKING REQUIRED:** 



## **ROTATE 180 DEGREES:**



## **STAGGERED PATTERN:**