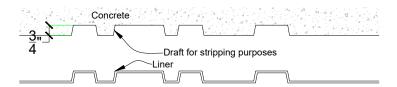

#### **SECTION VIEW**

## **Thermal Expansion**

Approximately 1/16" per every 10°F change in material temperature.